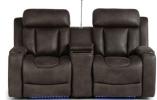

POWER HEADREST

POWER RECLINE

CUPHOLDERS

USB & WIRELESS CHARGING

**BLUETOOTH** 

**AUDIO SYSTEM** 

STORAGE COMPARTMENTS

ZIG ZAG SPRINGS

#### **KEY FEATURES & BENEFITS**

| FRAME              | FSC certified Pine and Plywood frame                           | A sturdy frame constructed with sustainably sourced timber provides a solid and long-lasting base to the suite                                       |
|--------------------|----------------------------------------------------------------|------------------------------------------------------------------------------------------------------------------------------------------------------|
| FOUNDATION         | Heavy gauge steel Zig Zag springs                              | The foundation delivers long-lasting support & the first layer of comfort                                                                            |
| FOAM               | Layered foam and fibre fill cushions                           | Layered foam and fibre fill delivers seating that lasts without compromising on comfort                                                              |
| MECHANISM          | Tested up to 150kgs at 25,000 cycles                           | Warrantied for use up to 150kgs, this robust recliner mechanism has been crafted to last - that's 30kg more weight-loading than standard mechanisms! |
| POWER              | Powered recline & headrest                                     | Recliners and headrests are adjustable at the touch of a button for functional ease                                                                  |
| DEVICE<br>CHARGING | USB ports & wireless charging                                  | Convenient USB port located on the cupholders for charging phones & devices. Wireless charging pad on 2 seater only                                  |
| BLUETOOTH<br>AUDIO | Bluetooth audio system                                         | Upgrade your movie nights with a Bluetooth subwoofer and speaker system built in to the lounge suite                                                 |
| READING LIGHT      | Reading light                                                  | Flexible arm LED reading lamp on the 2-Seater makes it easy to read books or use your remote controls & small devices without ruining the ambience   |
| CUPHOLDERS         | Cupholders on all pieces                                       | The cupholders of the Leroy have LED lighting for cinematic effect, and they also have the control buttons for the reclining features                |
| STORAGE            | Armrest storage on all pieces, plus centre console on 2 seater | Convenient storage compartments for keeping essentials within arms reach                                                                             |
| UPHOLSTERY         | Hunter fabric                                                  | Available in Charcoal or Match Grey colour options                                                                                                   |