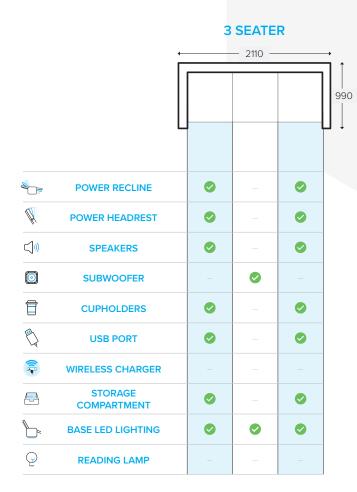

#### **KEY FEATURES & BENEFITS**

| FRAME              | FSC certified Pine and Plywood frame                           | A sturdy frame constructed with sustainably sourced timber provides a solid and long-lasting base to the suite                                       |
|--------------------|----------------------------------------------------------------|------------------------------------------------------------------------------------------------------------------------------------------------------|
| FOUNDATION         | Heavy gauge steel Zig Zag springs                              | The foundation delivers long-lasting support & the first layer of comfort                                                                            |
| FOAM               | Layered foam and fibre fill cushions                           | Layered foam and fibre fill delivers seating that lasts without compromising on comfort                                                              |
| MECHANISM          | Tested up to 150kgs at 25,000 cycles                           | Warrantied for use up to 150kgs, this robust recliner mechanism has been crafted to last - that's 30kg more weight-loading than standard mechanisms! |
| POWER              | Powered recline & headrest                                     | Recliners and headrests are adjustable at the touch of a button for functional ease                                                                  |
| DEVICE<br>CHARGING | USB ports & wireless charging                                  | Convenient USB port located on the cupholders for charging phones & devices. Wireless charging pad on 2 seater only                                  |
| BLUETOOTH<br>AUDIO | Bluetooth audio system                                         | Upgrade your movie nights with a Bluetooth subwoofer and speaker system built in to the lounge suite                                                 |
| READING LIGHT      | Reading light                                                  | Flexible arm LED reading lamp on the 2-Seater makes it easy to read books or use your remote controls & small devices without ruining the ambience   |
| CUPHOLDERS         | Cupholders on all pieces                                       | The cupholders of the Leroy have LED lighting for cinematic effect, and they also have the control buttons for the reclining features                |
| STORAGE            | Armrest storage on all pieces, plus centre console on 2 seater | Convenient storage compartments for keeping essentials within arms reach                                                                             |
| UPHOLSTERY         | Hunter fabric                                                  | Available in Charcoal or Match Grey colour options                                                                                                   |

#### **MEASUREMENTS & ELECTRIC FEATURES**

Synargy

Furviture that fits your life