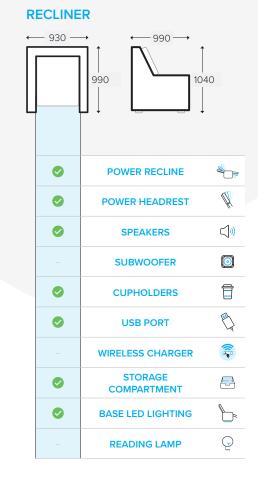

#### **KEY FEATURES & BENEFITS**

| FRAME              | FSC certified Pine and Plywood frame                           | A sturdy frame constructed with sustainably sourced timber provides a solid and long-lasting base to the suite                                       |
|--------------------|----------------------------------------------------------------|------------------------------------------------------------------------------------------------------------------------------------------------------|
| FOUNDATION         | Heavy gauge steel Zig Zag springs                              | The foundation delivers long-lasting support & the first layer of comfort                                                                            |
| FOAM               | Layered foam and fibre fill cushions                           | Layered foam and fibre fill delivers seating that lasts without compromising on comfort                                                              |
| MECHANISM          | Tested up to 150kgs at 25,000 cycles                           | Warrantied for use up to 150kgs, this robust recliner mechanism has been crafted to last - that's 30kg more weight-loading than standard mechanisms! |
| POWER              | Powered recline & headrest                                     | Recliners and headrests are adjustable at the touch of a button for functional ease                                                                  |
| DEVICE<br>CHARGING | USB ports & wireless charging                                  | Convenient USB port located on the cupholders for charging phones & devices. Wireless charging pad on 2 seater only                                  |
| BLUETOOTH<br>AUDIO | Bluetooth audio system                                         | Upgrade your movie nights with a Bluetooth subwoofer and speaker system built in to the lounge suite                                                 |
| READING LIGHT      | Reading light                                                  | Flexible arm LED reading lamp on the 2-Seater makes it easy to read books or use your remote controls & small devices without ruining the ambience   |
| CUPHOLDERS         | Cupholders on all pieces                                       | The cupholders of the Leroy have LED lighting for cinematic effect, and they also have the control buttons for the reclining features                |
| STORAGE            | Armrest storage on all pieces, plus centre console on 2 seater | Convenient storage compartments for keeping essentials within arms reach                                                                             |
| UPHOLSTERY         | Hunter fabric                                                  | Available in Charcoal or Match Grey colour options                                                                                                   |

#### **MEASUREMENTS & ELECTRIC FEATURES**

Synargy

Furviture that fits your life