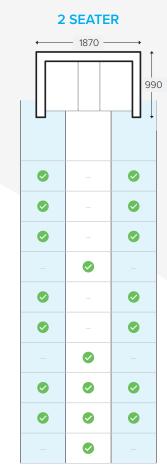

#### **KEY FEATURES & BENEFITS**

| FRAME              | FSC certified Pine and Plywood frame                           | A sturdy frame constructed with sustainably sourced timber provides a solid and long-lasting base to the suite                                       |
|--------------------|----------------------------------------------------------------|------------------------------------------------------------------------------------------------------------------------------------------------------|
| FOUNDATION         | Heavy gauge steel Zig Zag springs                              | The foundation delivers long-lasting support & the first layer of comfort                                                                            |
| FOAM               | Layered foam and fibre fill cushions                           | Layered foam and fibre fill delivers seating that lasts without compromising on comfort                                                              |
| MECHANISM          | Tested up to 150kgs at 25,000 cycles                           | Warrantied for use up to 150kgs, this robust recliner mechanism has been crafted to last - that's 30kg more weight-loading than standard mechanisms! |
| POWER              | Powered recline & headrest                                     | Recliners and headrests are adjustable at the touch of a button for functional ease                                                                  |
| DEVICE<br>CHARGING | USB ports & wireless charging                                  | Convenient USB port located on the cupholders for charging phones & devices. Wireless charging pad on 2 seater only                                  |
| BLUETOOTH<br>AUDIO | Bluetooth audio system                                         | Upgrade your movie nights with a Bluetooth subwoofer and speaker system built in to the lounge suite                                                 |
| READING LIGHT      | Reading light                                                  | Flexible arm LED reading lamp on the 2-Seater makes it easy to read books or use your remote controls & small devices without ruining the ambience   |
| CUPHOLDERS         | Cupholders on all pieces                                       | The cupholders of the Leroy have LED lighting for cinematic effect, and they also have the control buttons for the reclining features                |
| STORAGE            | Armrest storage on all pieces, plus centre console on 2 seater | Convenient storage compartments for keeping essentials within arms reach                                                                             |
| UPHOLSTERY         | Hunter fabric                                                  | Available in Charcoal or Match Grey colour options                                                                                                   |

#### **MEASUREMENTS & ELECTRIC FEATURES**

Synargy

Furviture that fits your life