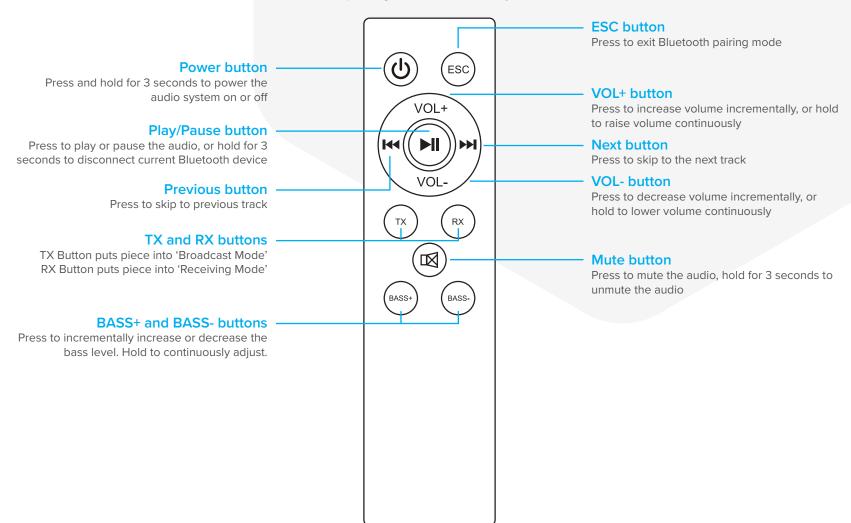

d they also have the control buttons for the reclining features                |
| STORAGE            | Armrest storage on all pieces, plus centre console on 2 seater | Convenient storage compartments for keeping essentials within arms reach                                                                             |
| UPHOLSTERY         | Hunter fabric                                                  | Available in Charcoal or Match Grey colour options                                                                                                   |

Scan QR code to view this product online at synargy.com









#### **MEASUREMENTS & ELECTRIC FEATURES**









Synargy

Furviture that fits your life









### **Remote Control Operation**

for operating the Bluetooth audio system













### **Hand Control Operation**



Scan QR code to view this product online at synargy.com