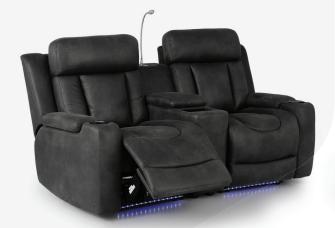

# **LEROY**

Transform your movie nights with the state-of-the-art Leroy home theater lounge suite featuring Bluetooth sound, mesmerising LED lighting, powered recline & cupholders!

150KG RATED MECHANISM

POWER HEADREST

POWER RECLINE

CUPHOLDERS

USB & WIRELESS CHARGING

**BLUETOOTH** 

**AUDIO SYSTEM** 

STORAGE COMPARTMENTS

ZIG ZAG SPRINGS

#### **KEY FEATURES & BENEFITS**

| FRAME              | FSC certified Pine and Plywood frame                           | A sturdy frame constructed with sustainably sourced timber provides a solid and long-lasting base to the suite                                       |
|--------------------|----------------------------------------------------------------|------------------------------------------------------------------------------------------------------------------------------------------------------|
| FOUNDATION         | Heavy gauge steel Zig Zag springs                              | The foundation delivers long-lasting support & the first layer of comfort                                                                            |
| FOAM               | Layered foam and fibre fill cushions                           | Layered foam and fibre fill delivers seating that lasts without compromising on comfort                                                              |
| MECHANISM          | Tested up to 150kgs at 25,000 cycles                           | Warrantied for use up to 150kgs, this robust recliner mechanism has been crafted to last - that's 30kg more weight-loading than standard mechanisms! |
| POWER              | Powered recline & headrest                                     | Recliners and headrests are adjustable at the touch of a button for functional ease                                                                  |
| DEVICE<br>CHARGING | USB ports & wireless charging                                  | Convenient USB port located on the cupholders for charging phones & devices. Wireless charging pad on 2 seater only                                  |
| BLUETOOTH<br>AUDIO | Bluetooth audio system                                         | Upgrade your movie nights with a Bluetooth subwoofer and speaker system built in to the lounge suite                                                 |
| READING LIGHT      | Reading light                                                  | Flexible arm LED reading lamp on the 2-Seater makes it easy to read books or use your remote controls & small devices without ruining the ambience   |
| CUPHOLDERS         | Cupholders on all pieces                                       | The cupholders of the Leroy have LED lighting for cinematic effect, and they also have the control buttons for the reclining features                |
| STORAGE            | Armrest storage on all pieces, plus centre console on 2 seater | Convenient storage compartments for keeping essentials within arms reach                                                                             |
| UPHOLSTERY         | Hunter fabric                                                  | Available in Charcoal or Match Grey colour options                                                                                                   |