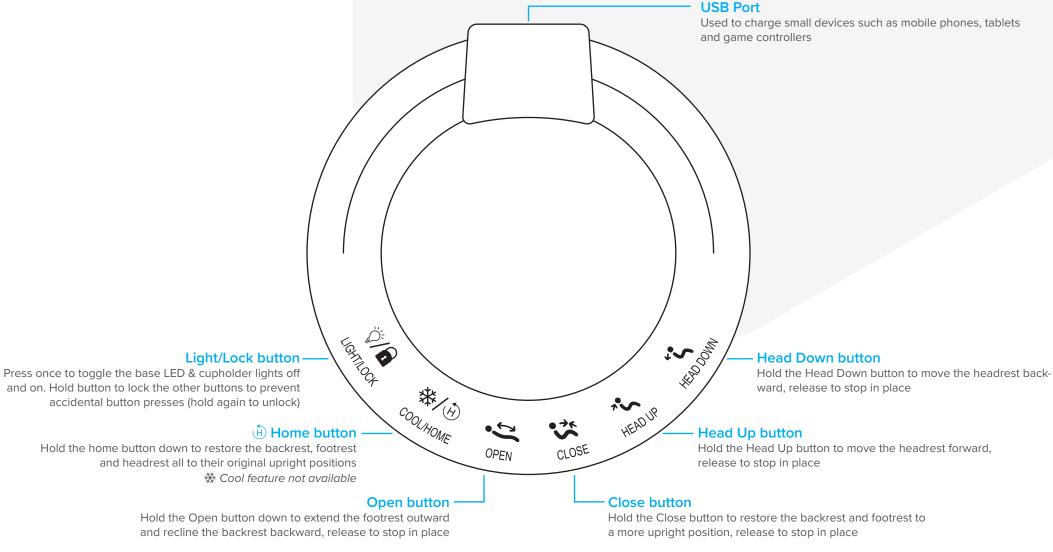

### **Hand Control Operation**

Scan QR code to view this product online at synargy.com