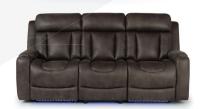

# **LEROY**

Transform your movie nights with the state-of-the-art Leroy home theater lounge suite featuring Bluetooth sound, mesmerising LED lighting, powered recline & cupholders!

150KG RATED MECHANISM

#### **KEY FEATURES & BENEFITS**

| FRAME              | FSC certified Pine and Plywood frame                           | A sturdy frame constructed with sustainably sourced timber provides a solid and long-lasting base to the suite                                       |
|--------------------|----------------------------------------------------------------|------------------------------------------------------------------------------------------------------------------------------------------------------|
| FOUNDATION         | Heavy gauge steel Zig Zag springs                              | The foundation delivers long-lasting support & the first layer of comfort                                                                            |
| FOAM               | Layered foam and fibre fill cushions                           | Layered foam and fibre fill delivers seating that lasts without compromising on comfort                                                              |
| MECHANISM          | Tested up to 150kgs at 25,000 cycles                           | Warrantied for use up to 150kgs, this robust recliner mechanism has been crafted to last - that's 30kg more weight-loading than standard mechanisms! |
| POWER              | Powered recline & headrest                                     | Recliners and headrests are adjustable at the touch of a button for functional ease                                                                  |
| DEVICE<br>CHARGING | USB ports & wireless charging                                  | Convenient USB port located on the cupholders for charging phones & devices. Wireless charging pad on 2 seater only                                  |
| BLUETOOTH<br>AUDIO | Bluetooth audio system                                         | Upgrade your movie nights with a Bluetooth subwoofer and speaker system built in to the lounge suite                                                 |
| READING LIGHT      | Reading light                                                  | Flexible arm LED reading lamp on the 2-Seater makes it easy to read books or use your remote controls & small devices without ruining the ambience   |
| CUPHOLDERS         | Cupholders on all pieces                                       | The cupholders of the Leroy have LED lighting for cinematic effect, and they also have the control buttons for the reclining features                |
| STORAGE            | Armrest storage on all pieces, plus centre console on 2 seater | Convenient storage compartments for keeping essentials within arms reach                                                                             |
| UPHOLSTERY         | Hunter fabric                                                  | Available in Charcoal or Match Grey colour options                                                                                                   |