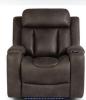

#### **KEY FEATURES & BENEFITS**

| FRAME              | FSC certified Pine and Plywood frame                           | A sturdy frame constructed with sustainably sourced timber provides a solid and long-lasting base to the suite                                       |
|--------------------|----------------------------------------------------------------|------------------------------------------------------------------------------------------------------------------------------------------------------|
| FOUNDATION         | Heavy gauge steel Zig Zag springs                              | The foundation delivers long-lasting support & the first layer of comfort                                                                            |
| FOAM               | Layered foam and fibre fill cushions                           | Layered foam and fibre fill delivers seating that lasts without compromising on comfort                                                              |
| MECHANISM          | Tested up to 150kgs at 25,000 cycles                           | Warrantied for use up to 150kgs, this robust recliner mechanism has been crafted to last - that's 30kg more weight-loading than standard mechanisms! |
| POWER              | Powered recline & headrest                                     | Recliners and headrests are adjustable at the touch of a button for functional ease                                                                  |
| DEVICE<br>CHARGING | USB ports & wireless charging                                  | Convenient USB port located on the cupholders for charging phones & devices. Wireless charging pad on 2 seater only                                  |
| BLUETOOTH<br>AUDIO | Bluetooth audio system                                         | Upgrade your movie nights with a Bluetooth subwoofer and speaker system built in to the lounge suite                                                 |
| READING LIGHT      | Reading light                                                  | Flexible arm LED reading lamp on the 2-Seater makes it easy to read books or use your remote controls & small devices without ruining the ambience   |
| CUPHOLDERS         | Cupholders on all pieces                                       | The cupholders of the Leroy have LED lighting for cinematic effect, and they also have the control buttons for the reclining features                |
| STORAGE            | Armrest storage on all pieces, plus centre console on 2 seater | Convenient storage compartments for keeping essentials within arms reach                                                                             |
| UPHOLSTERY         | Hunter fabric                                                  | Available in Charcoal or Match Grey colour options                                                                                                   |