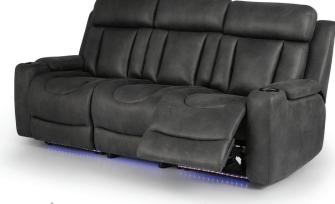

# **LEROY**

Transform your movie nights with the state-of-the-art Leroy home theater lounge suite featuring Bluetooth sound, mesmerising LED lighting, powered recline & cupholders!

150KG RATED MECHANISM

POWER HEADREST

POWER RECLINE

CUPHOLDERS

USB & WIRELESS CHARGING

**BLUETOOTH** 

**AUDIO SYSTEM** 

STORAGE COMPARTMENTS

ZIG ZAG SPRINGS

#### **KEY FEATURES & BENEFITS**

| FRAME              | FSC certified Pine and Plywood frame                           | A sturdy frame constructed with sustainably sourced timber provides a solid and long-lasting base to the suite                                       |
|--------------------|----------------------------------------------------------------|------------------------------------------------------------------------------------------------------------------------------------------------------|
| FOUNDATION         | Heavy gauge steel Zig Zag springs                              | The foundation delivers long-lasting support & the first layer of comfort                                                                            |
| FOAM               | Layered foam and fibre fill cushions                           | Layered foam and fibre fill delivers seating that lasts without compromising on comfort                                                              |
| MECHANISM          | Tested up to 150kgs at 25,000 cycles                           | Warrantied for use up to 150kgs, this robust recliner mechanism has been crafted to last - that's 30kg more weight-loading than standard mechanisms! |
| POWER              | Powered recline & headrest                                     | Recliners and headrests are adjustable at the touch of a button for functional ease                                                                  |
| DEVICE<br>CHARGING | USB ports & wireless charging                                  | Convenient USB port located on the cupholders for charging phones & devices. Wireless charging pad on 2 seater only                                  |
| BLUETOOTH<br>AUDIO | Bluetooth audio system                                         | Upgrade your movie nights with a Bluetooth subwoofer and speaker system built in to the lounge suite                                                 |
| READING LIGHT      | Reading light                                                  | Flexible arm LED reading lamp on the 2-Seater makes it easy to read books or use your remote controls & small devices without ruining the ambience   |
| CUPHOLDERS         | Cupholders on all pieces                                       | The cupholders of the Leroy have LED lighting for cinematic effect, and they also have the control buttons for the reclining features                |
| STORAGE            | Armrest storage on all pieces, plus centre console on 2 seater | Convenient storage compartments for keeping essentials within arms reach                                                                             |
| UPHOLSTERY         | Hunter fabric                                                  | Available in Charcoal or Match Grey colour options                                                                                                   |